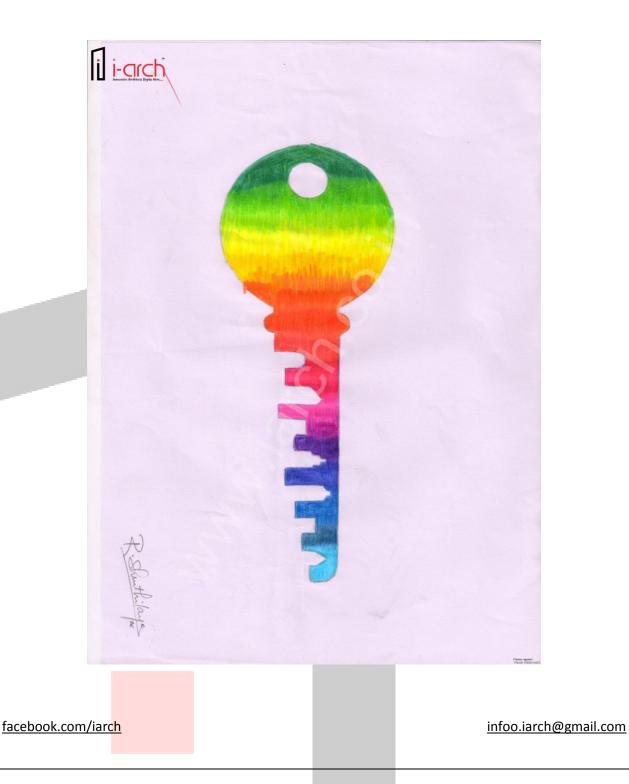

facebook.com/iarch

infoo.iarch@gmail.com

083444 88809

Q2.Create and draw a two dimensional composition using profile of a '**Key'** in the given space and colour the same using any Three colours of your choice. You may overlap the profiles and use the profiles multiple times. (25)