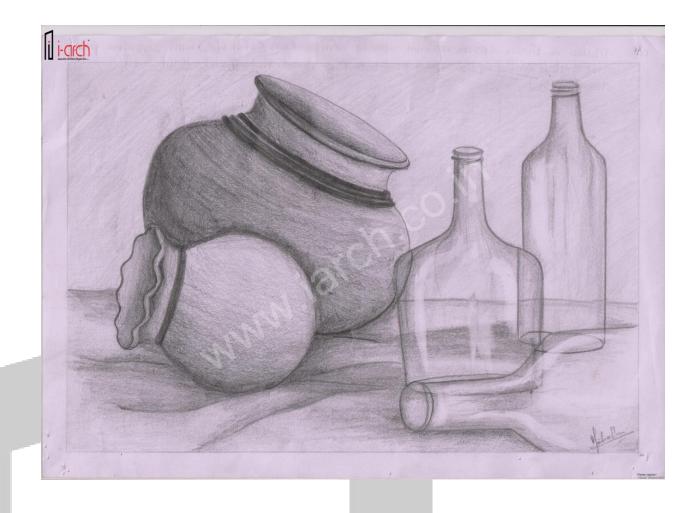

## www.iarch.co.in

Q3.Make a 3D composition with 2 earthen pots and 3 bottles in this space provided. Also show the effect of light and shadow on it. (25)

facebook.com/iarch

infoo.iarch@gmail.com