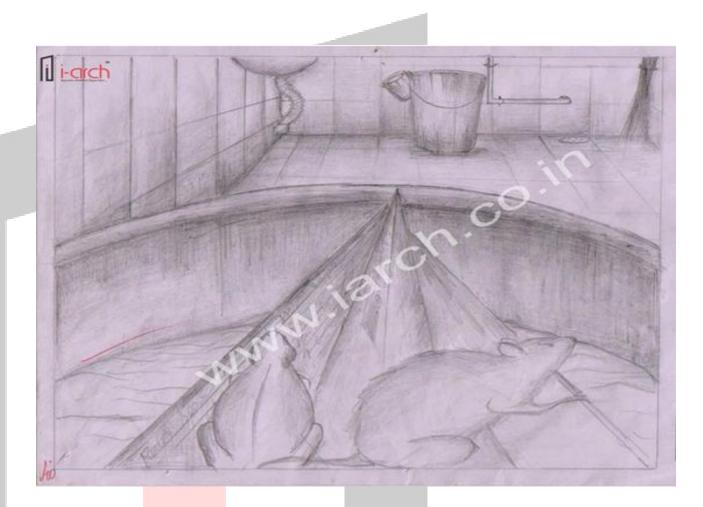

## SET A

Q1.Imagine that your size has been reduced & you are inside a paper boat in a big bucket (filled with water) placed in the bathroom. You can also see a frog & a mouse inside. Draw the view. Render in pencil only. (50)